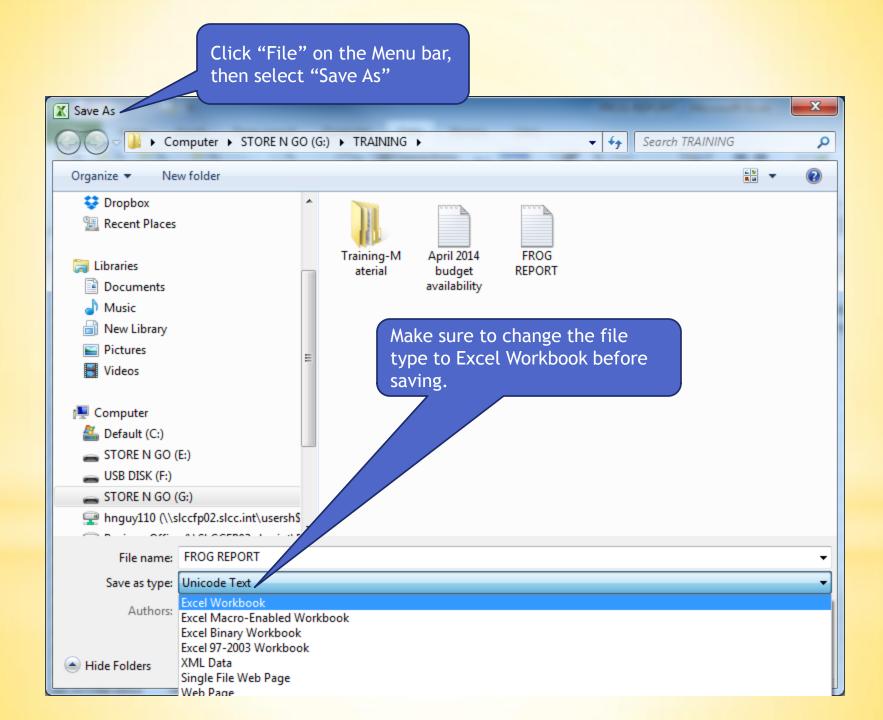

**Notes**: It would be helpful if you have a printed FGRODTA report from Word Document to use as a reference in this step.

- Click the gray box at the upper left corner of the spreadsheet to highlight the whole spreadsheet
- Double click on the line between any two columns to fit the data into each column
- Make sure to save the report as an "Excel Workbook"
- Now you can clean up and work with the data as you would with a regular spreadsheet