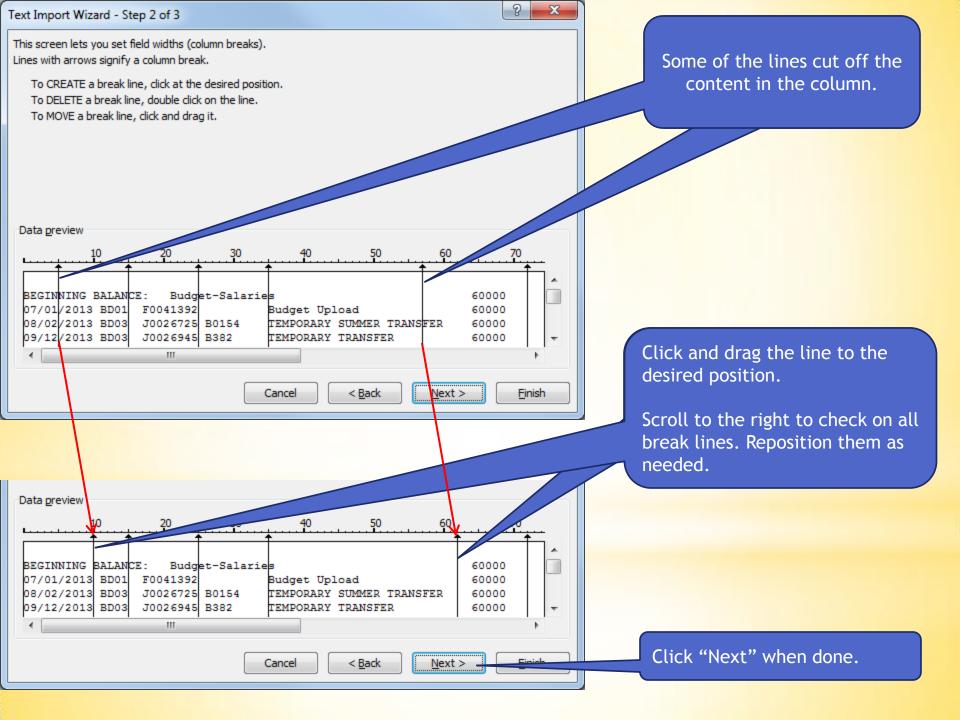

**Note:** Printing FGRODTA in Word will give a better formatted document while exporting it to Excel provides the option to work with and manipulate the data.

- On the "Open" window in Excel, make sure to change the file type at the bottom right corner to "Text Files" or "All Files" if you don't see your text file listed.
- After clicking "Open", the "Text Import Wizard " window will appear.
  - Select "Fixed Width" then click "Next"
  - Scroll down enough to see the column heading only
  - Add a break line after each column heading
    - To add a break line, click at the desired position
    - To delete a break line, double click on the line
    - To move a break line, click and drag it
  - Scroll down a little bit more to see the first line of your report data.
  - Adjust break lines as necessary to make sure they don't cut off any columns
  - When done, click "Next"
  - Select "Text" then click "Finish" on the last screen. This will open your report on a spreadsheet with data separated into columns based on how you split them earlier.