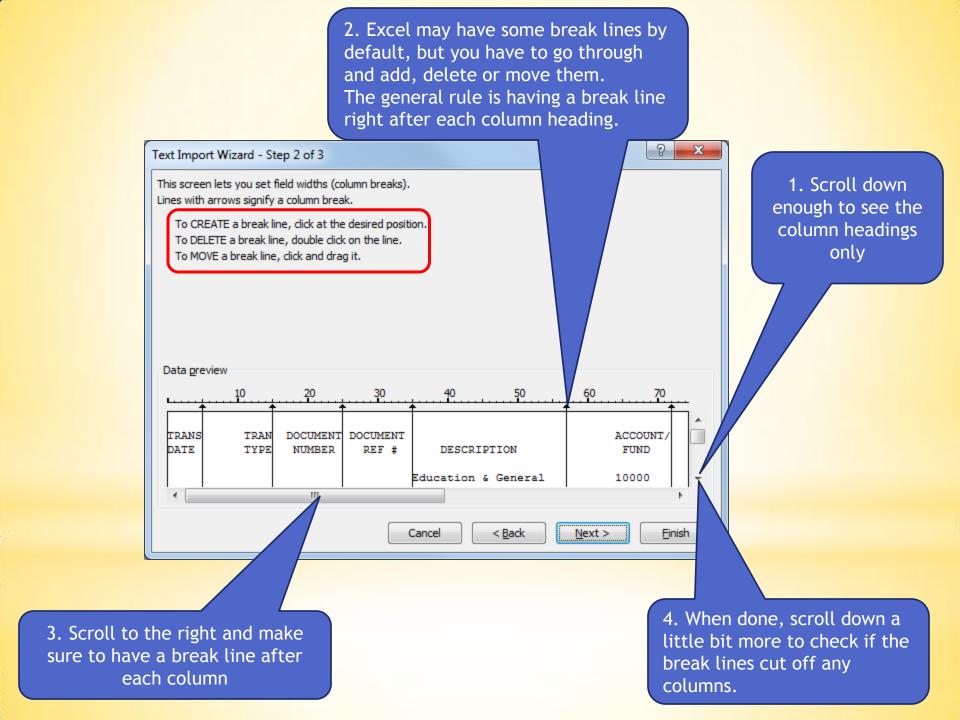

**Note:** Printing FGRODTA in Word will give a better formatted document while exporting it to Excel provides the option to work with and manipulate the data.

- On the "Open" window in Excel, make sure to change the file type at the bottom right corner to "Text Files" or "All Files" if you don't see your text file listed.
- After clicking "Open", the "Text Import Wizard " window will appear.
  - Select "Fixed Width" then click "Next"
  - Scroll down enough to see the column heading only
  - Add a break line after each column heading
    - To add a break line, click at the desired position
    - To delete a break line, double click on the line
    - To move a break line, click and drag it
  - Scroll down a little bit more to see the first line of your report data.
  - Adjust break lines as necessary to make sure they don't cut off any columns
  - When done, click "Next"
  - Select "Text" then click "Finish" on the last screen. This will open your report on a spreadsheet with data separated into columns based on how you split them earlier.