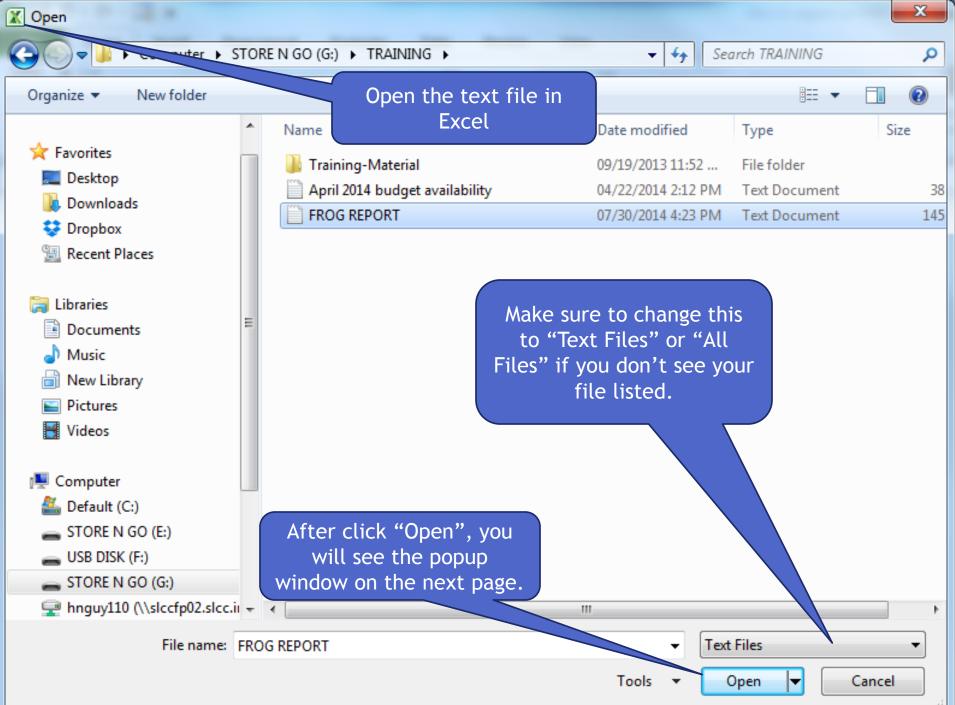

**Note:** Printing FGRODTA in Word will give a better formatted document while exporting it to Excel provides the option to work with and manipulate the data.

- On the "Open" window in Excel, make sure to change the file type at the bottom right corner to "Text Files" or "All Files" if you don't see your text file listed.
- After clicking "Open", the "Text Import Wizard " window will appear.
  - Select "Fixed Width" then click "Next"
  - Scroll down enough to see the column heading only
  - Add a break line after each column heading
    - To add a break line, click at the desired position
    - To delete a break line, double click on the line
    - To move a break line, click and drag it
  - Scroll down a little bit more to see the first line of your report data.
  - Adjust break lines as necessary to make sure they don't cut off any columns
  - When done, click "Next"
  - Select "Text" then click "Finish" on the last screen. This will open your report on a spreadsheet with data separated into columns based on how you split them earlier.