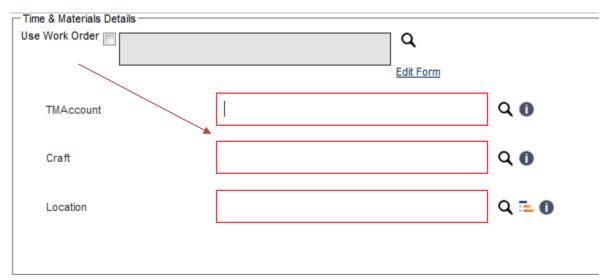

- 2. You will see that the Time and Materials screen is almost identical to the Time and Materials tab in the Work Order Screen.
- 3. Be sure to select the Time Tab if not already on that screen.
- 4. Under the Heading Time & Materials uncheck the "use work order" field

| Salt La                              | ke C     | ommı       | unity Co    | olleg  | е        |                |         |                 |  |
|--------------------------------------|----------|------------|-------------|--------|----------|----------------|---------|-----------------|--|
| Work Mana                            | gement   |            |             |        |          |                |         | Schedulin       |  |
| SprocketPorta                        | l Manaç  | e Overview | My Requests | My Wor | k Orders | New Work O     | rder    | Time Materials  |  |
| Time & Materials                     |          |            |             |        |          |                |         |                 |  |
| Post Tim                             | e        |            |             |        |          |                |         |                 |  |
| Employee:                            |          |            |             |        | Q Date:  | [              | mm/dd/  | yyyy hh:mm am/p |  |
| ∐ime:                                | hours: 🖂 | minutes:>  | X           |        | Wage M   | utiplier:      | 1st Shi | ft              |  |
| Bill From:                           |          |            |             | ~      | Biling M | uttiplier:     | A       |                 |  |
| Source Document:<br><u>R</u> emarks: |          |            |             |        | Source   | Document Date: | mm/dd/  | yyyy hh:mm am/p |  |