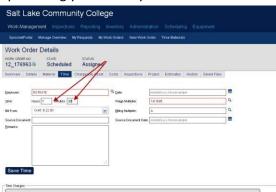

5. From the Work Order Details screen click on the tab that says Time

6. Under the Time tab you will see your name in the red employee box so simply start by entering your time by exact hours and minutes in the Time fields.

- 7. Leave the "Bill From" fields blank. You may leave the "Date" field blank and T&M will enter todays date.
- 8. If you are on Graveyard shift you must divide up the shift on two dates and show two dates when entering T&M for your shift i.e. everything before midnight you will choose from the "date picker" (you will choose the previous day) you may leave the field blank for anything after midnight.
  Work Order Details