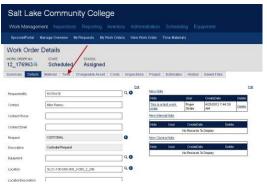

Open the work order assigned to by clicking on the work order number with the mouse arrow

| Salt Lake C          | ommunity         | College      | )         |                              |                       |                         |          |            | Community Second College<br>RSTRATE   Ny Account   Logout |
|----------------------|------------------|--------------|-----------|------------------------------|-----------------------|-------------------------|----------|------------|-----------------------------------------------------------|
| Work Management      |                  |              |           |                              |                       |                         |          |            | 04/25/2012 07:45 AM                                       |
| SprocketPortal Manag | e Oveniew My Rec | uests MyWork |           | Time Materials               |                       |                         |          |            |                                                           |
| My Work Order        | 5                |              |           |                              |                       |                         |          |            |                                                           |
| Refresh Search       |                  |              |           |                              |                       |                         |          |            | Dispatch Actions V Saved Searches Export                  |
| New Work Order       | /                |              |           |                              |                       |                         |          |            | Edit                                                      |
|                      | 25               |              |           |                              |                       |                         |          |            | Showing 1 bees in 1 pages. Total Results 1                |
| Work Order           | Work Type        | Status       | Actions   | Location                     | Date Opened           | Priority                | Employee | PM Project | Action Log                                                |
| 12 176963            | RO               | Assigned     | 1 🚔 🖾 😐 🗝 | SLCC-100-005-005_2-005_2_206 | 4/25/2012 12:00:00 AM | 6 - ROUTINE MAINTENANCE | RSTRATE  |            | Custodial Log                                             |
| K CI > X Pag         | e size: 25       |              |           |                              |                       |                         |          |            | Showing 1 tents in 1 pages. Iotal Results 1               |